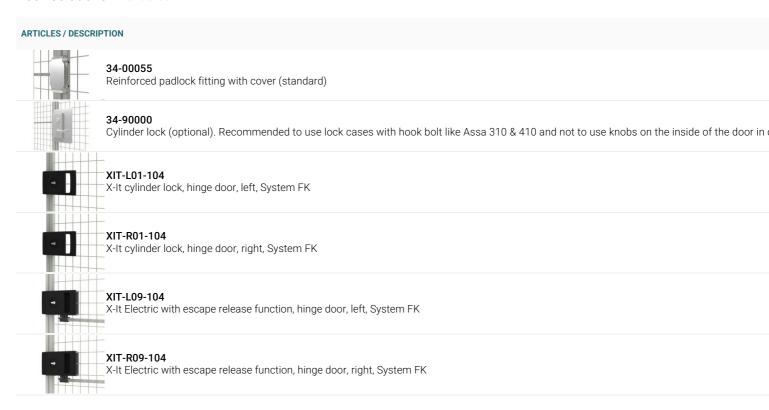

cription Product Vertical tubes 30x20 Tubular steel frame, wall Tubular steel frame, wall Horizontal tubes 25x15 Vertical tubes 30x20 Tubular steel frame, door Horizontal tubes 35x15 Tubular steel frame, door Vertical wires Ø 4,0 Steel mesh Horizontal wires Ø 4,0 Steel mesh

Dimensions 50x65

40-4225750(1) 2000x710 Door opening dimensions 40-4225900(1) 2000x860 Door opening dimensions



# Modèles

### **Door** 2 articles

| ARTICLES / DESCRIPTION |                           | LARGEUR (MM) | HAUTEUR (MM) |
|------------------------|---------------------------|--------------|--------------|
|                        | <b>40-4225750</b><br>Door | 750          | 2250         |
|                        | <b>40-4225900</b><br>Door | 900          | 2250         |

#### Lock solutions 6 articles



## Wall section 10 articles

| ARTICLES / DESCRIPTION |                                | LARGEUR (MM) | HAUTEUR (MM) |
|------------------------|--------------------------------|--------------|--------------|
|                        | <b>40-2020</b> Wall section    | 200          | 2250         |
|                        | <b>40-2025</b> Wall section    | 250          | 2250         |
|                        | <b>40-2035</b><br>Wall section | 350          | 2250         |

| <b>40-2040</b><br>Wall section | 400  | 2250 |
|--------------------------------|------|------|
| <b>40-2055</b><br>Wall section | 550  | 2250 |
| <b>40-2060</b><br>Wall section | 600  | 2250 |
| <b>40-2080</b><br>Wall section | 800  | 2250 |
| <b>40-2100</b><br>Wall section | 1000 | 2250 |
| <b>40-2110</b><br>Wall