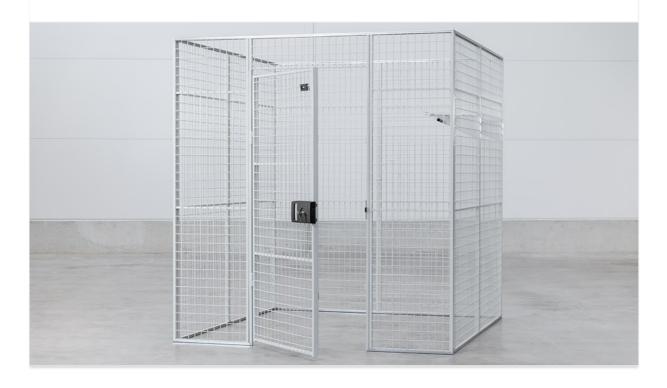

doors and walls, which makes the system secure and stable. Try combining FK with partitions from our F-system, the results are often really impressive.

- Extra robust tubular construction in both doors and walls.
- Can be combined with the F and FP systems.
- Can be cut to suit existing construction.
- Can be supplied with a roof for ceiling heights exceeding 3.5 metres.
- The walls are painted in RAL 9018.