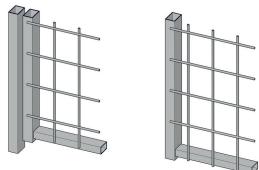

## STOREROOM WALL FK · SCANDINAVIA'S MOST **POPULAR**

It is in the details that quality comes to the fore. Our FK storeroom system has a heavy duty tubular design for both its doors and walls, which makes the system secure and stable. Try combining FK with partitions from our F-system, the results are often really impressive.

## Did you know that

- With extra robust tubular construction in both doors and walls.
- Can be combined with F and FP.
- Can be cut to suit existing construction.
- We have the ability to build topsection/ roof
- The walls are painted in RAL 9018.
- Accessories, see homepage.

option, if you wish, contact customer support for update offer!

All our systems can be combined!

| PRODUCT DESCRIPTION - FK  |                 |
|---------------------------|-----------------|
| Material & design         | Dimensions (mm) |
| Tubular steel frame, wall |                 |
| Vertical tubes            | 30x20           |
| Horizontal tubes          | 25x15           |
| Tubular steel frame,      | door            |
| Vertical tubes            | 30x20           |
| Horizontal tubes          | 25x15           |
| Ctool moods               |                 |
| Steel mesh                | G 1 0           |
| Vertical wires            | Ø 4.0           |
| Horizontal wires          | Ø 4.0           |
| Dimensions                | 50x65           |
| Door opening dimensions   |                 |
| 40-4225750(1)             | 2000x710        |
| 40-4225900(1)             | 2000x860        |
| * * *                     |                 |