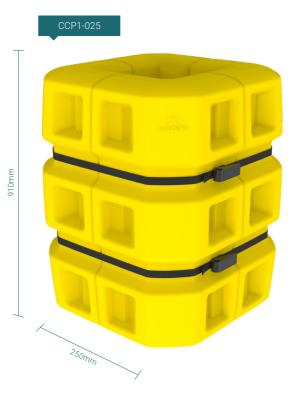

## **Multifunction Column Guard**

| IMPACT TEST RESULTS |                         |                         |                                                                  |  |
|---------------------|-------------------------|-------------------------|------------------------------------------------------------------|--|
| Item tested         | Load with<br>truck rear | Load with<br>truck rear | Equivalent to                                                    |  |
| CCP1-025            |                         |                         |                                                                  |  |
| CCP1-025-0030       | 1800 J                  | 1500 J                  | 1800 J is equivalent to 2500 kg<br>4.3 km/h or 1500 kg, 5.6 km/h |  |
| CCP1-025-0070       |                         |                         |                                                                  |  |

| ARTICLES FOR COLUMN GUARD  |                                 |            |  |  |
|----------------------------|---------------------------------|------------|--|--|
| Art.No.                    | Product name                    | Colour     |  |  |
| Multifunction Column Guard |                                 |            |  |  |
| CCP1-025                   | Column guard 250mm, H=910mm     | • RAL 1018 |  |  |
| CCP1-025-0030              | Column guard 250-300mm, H=910mm | RAL 1018   |  |  |
| CCP1-025-0070              | Column guard 250-700mm, H=910mm | • RAL 1018 |  |  |