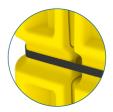

Finish off the installation with **adjustable straps** to keep the guard secure.