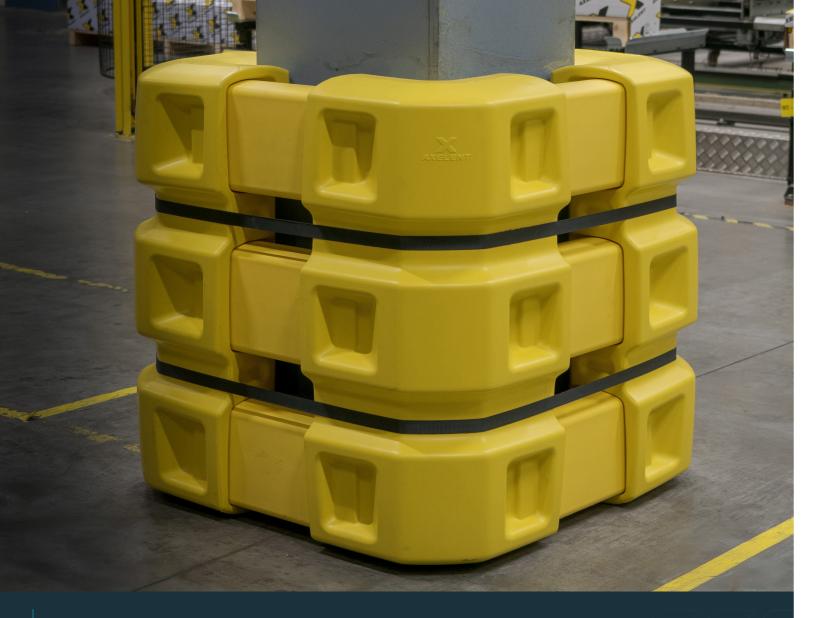

## When should you use the Multifunction Column Guard?

«The modular design allows for quick installation and easy repairs while ensuring a tight fit to save space. These guards are built to stop vehicles like forklifts, protect columns, and withstand heavy use. At the end of their life, they can be easily and quickly disassembled, and materials separated for sustainable disposal.

## Flexible protection for columns and pillars

The Multifunction Column Guard is designed to protect large building columns and pillars from impacts caused by forklifts and other material handling equipment.

Finish off the installation with **adjustable straps** to keep the guard secure.